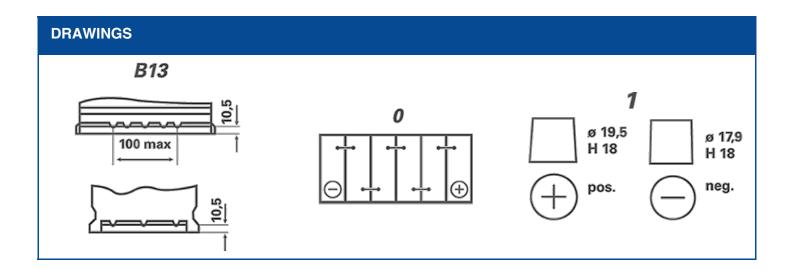

| TECHNICAL INFORMATION  |     |                     |        |
|------------------------|-----|---------------------|--------|
| Voltage [V]:           | 12  | Base Hold-down:     | B13    |
| Battery Capacity [Ah]: | 95  | Layout:             | 0      |
| CCA, EN [A]:           | 800 | Terminal Types:     | 1      |
| Length [mm]:           | 353 | Case Size:          | H8/L5  |
| Width [mm]:            | 175 | Weight filled (kg): | 21,320 |
| Height [mm]:           | 190 |                     |        |